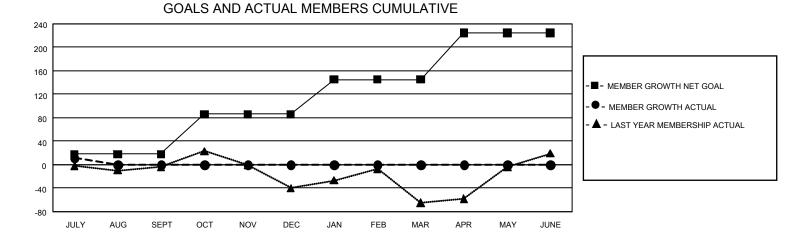

## GAT MONTHLY MEMBERSHIP PROGRESS REPORT

GMT Constitutional Area 4, Group E

REPORT DOES NOT INCLUDE CLUBS IN UNDISTRICTED AREAS.

| Clubs                 |               |           |               | Members               |                         |                         |                                                    |
|-----------------------|---------------|-----------|---------------|-----------------------|-------------------------|-------------------------|----------------------------------------------------|
| RESULTS FOR 2024-2025 |               |           |               | RESULTS FOR 2024-2025 |                         |                         |                                                    |
| QUARTER               | NEW CLUB GOAL | NEW CLUBS | DROPPED CLUBS |                       | MBER GROWTH NET<br>GOAL | MEMBER GROWTH<br>ACTUAL | DROPPED MEMBERS<br>ACTUAL (including<br>transfers) |
| JULY/AUG/SEPT         | r 0           | 1         | 0             | JULY/AUG/SEPT         | 18                      | 54                      | 23                                                 |
| OCT/NOV/DEC           | 3             | 0         | 0             | OCT/NOV/DEC           | 68                      | 0                       | 0                                                  |
| JAN/FEB/MAR           | 9             | 0         | 0             | JAN/FEB/MAR           | 59                      | 0                       | 0                                                  |
| APR/MAY/JUNE          | 3             | 0         | 0             | APR/MAY/JUNE          | 80                      | 0                       | 0                                                  |