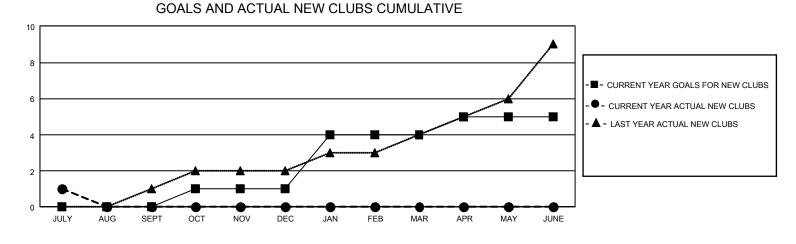

## GAT MONTHLY MEMBERSHIP PROGRESS REPORT

GMT Constitutional Area 4, Group E

REPORT DOES NOT INCLUDE CLUBS IN UNDISTRICTED AREAS.

| Clubs                 |               |           |               | Members               |                         |                         |                                                    |
|-----------------------|---------------|-----------|---------------|-----------------------|-------------------------|-------------------------|----------------------------------------------------|
| RESULTS FOR 2024-2025 |               |           |               | RESULTS FOR 2024-2025 |                         |                         |                                                    |
| QUARTER               | NEW CLUB GOAL | NEW CLUBS | DROPPED CLUBS |                       | MBER GROWTH NET<br>GOAL | MEMBER GROWTH<br>ACTUAL | DROPPED MEMBERS<br>ACTUAL (including<br>transfers) |
| JULY/AUG/SEPT         | r 0           | 1         | 0             | JULY/AUG/SEPT         | 18                      | 54                      | 23                                                 |
| OCT/NOV/DEC           | 3             | 0         | 0             | OCT/NOV/DEC           | 68                      | 0                       | 0                                                  |
| JAN/FEB/MAR           | 9             | 0         | 0             | JAN/FEB/MAR           | 59                      | 0                       | 0                                                  |
| APR/MAY/JUNE          | 3             | 0         | 0             | APR/MAY/JUNE          | 80                      | 0                       | 0                                                  |